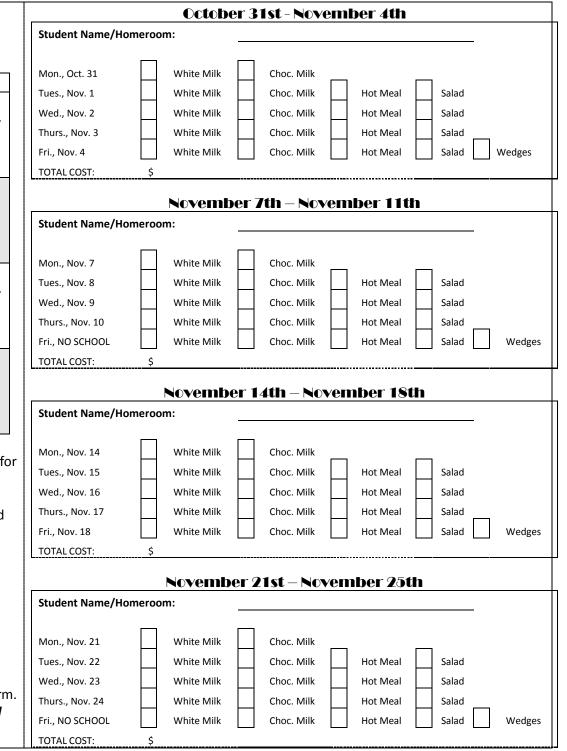

## CCS CAFETERIA SERVICES NOVEMBER 2016

|        | TUES.                                                      | WED.                                                                 | THURS.                                        | FRI.                                                          |
|--------|------------------------------------------------------------|----------------------------------------------------------------------|-----------------------------------------------|---------------------------------------------------------------|
| Week 1 | Shepherd's Pie<br>& Side Salad w/<br>Whole Wheat<br>Roll   | Honey Garlic<br>Chicken Stir-fry &<br>Mixed<br>Vegetables w/<br>Rice | Naan Pizza &<br>Garlic Finger w/<br>Salad Bar | Hamburger (with<br>or w/out cheese),<br>Wedges & Salad<br>Bar |
| Week 2 | Whole Wheat<br>Waffles &<br>Turkey Bacon<br>w/ Fresh Fruit | Spaghetti &<br>Salad Bar w/<br>Whole Wheat<br>Roll                   | Taco Bar &<br>Wedges                          | NO<br>SCHOOL                                                  |
| Week 3 | Shepherd's Pie<br>& Side Salad w/<br>Whole Wheat<br>Roll   | Honey Garlic<br>Chicken Stir-fry &<br>Mixed<br>Vegetables w/<br>Rice | Naan Pizza &<br>Garlic Finger w/<br>Salad Bar | Hamburger (with<br>or w/out cheese),<br>Wedges & Salad<br>Bar |
| Week 4 | Whole Wheat<br>Waffles &<br>Turkey Bacon<br>w/ Fresh Fruit | Spaghetti &<br>Salad Bar w/<br>Whole Wheat<br>Roll                   | Taco Bar &<br>Wedges                          | NO<br>SCHOOL                                                  |

A hot lunch meal will be provided on **Tuesday, Wednesday, Thursday & Friday** for **\$5.00**. White or Chocolate milk and dessert is included in meal price.

The Salad Bar is available daily for a student price of \$2.50 or a bottomless salad bar for a staff price of \$4.00.

White or chocolate milk is available daily for \$0.50

- \*Chilli & Roll will be available every Thursday for \$3.00\*
- Wedges will be available every Friday for \$2.00

\*Egg & cheese breakfast sandwiches are available daily for \$2.00 PREORDER ONLY\*

Please detach and send in the order form at the beginning of each week. Any special requests or topping choices can be written on the back of your order form. Any questions or comments – please message the *Centreville Home and School* Facebook Page.